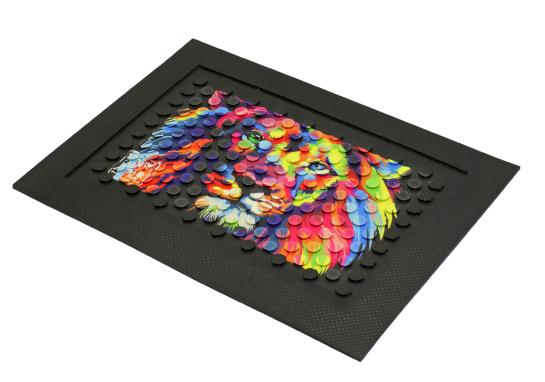

## **KLEEN SCRAPE PERSONALISED**

Not only do the Kleen Scrape Personalised mats

create a visually attractive and unique entrance, they protect floors against the damaging effects of dirt, grit and dust. In modern businesses today, image is vital. It must be professional, yet distinctive, and a mat featuring a company logo and/or other relevant design can help reinforce a corporate identity. The heavy and durable Kleen Scrape Personalised mats work wonders in environments where traction is essential. Constructed of 100% nitrile rubber for oil and chemical resistance. Moulded face cleats act as scrapers to remove heavy dirt and soil from shoes and provide an excellent anti-slip surface.